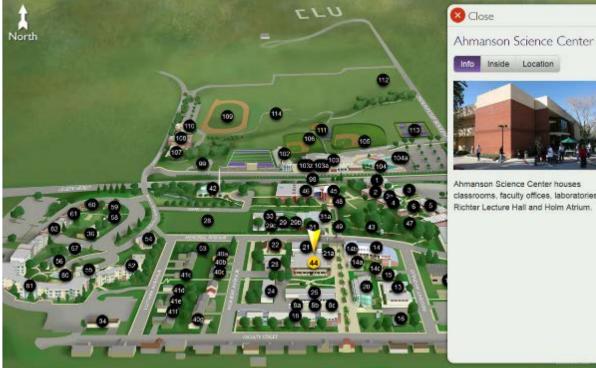

### Location: California Lutheran University

60 West Olsen Road, Ahmanson Science Building - Richter Auditorium, Room 100, Thousand Oaks, CA

The mindset and process of Marketing is a core element in starting a business. We will look at these and their impact on your messaging, operations and funding efforts.

Ahmanson Science Center houses classrooms, faculty offices, laboratories Richter Lecture Hall and Holm Atrium.