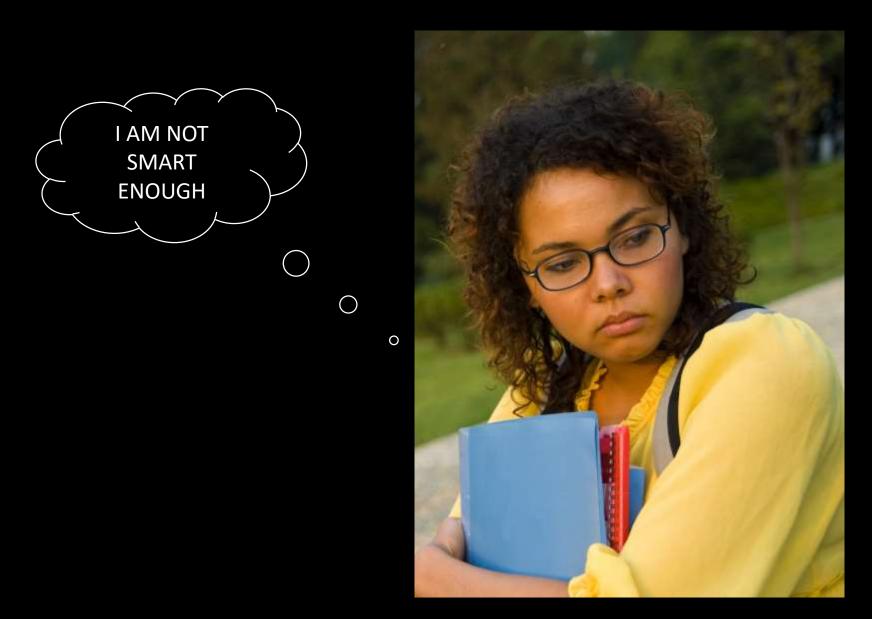

#### I BELIEVE IN MYSELF

| GRADE 6  | 85 % | 85% |
|----------|------|-----|
| GRADE 8  | 65 % | 80% |
| GRADE 10 | 60%  | 75% |