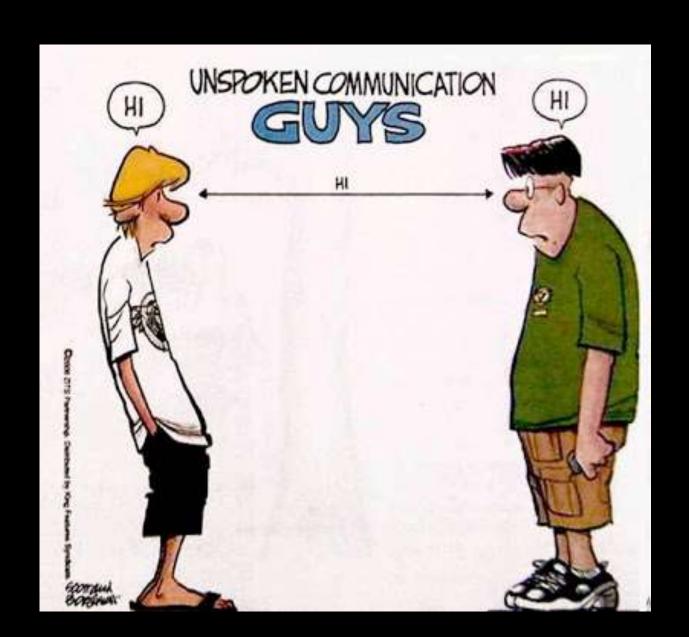

# Striking Differences Between Women & Men

(Reported by Penn Medicine, Proceedings of National Academy of Sciences, 2013)