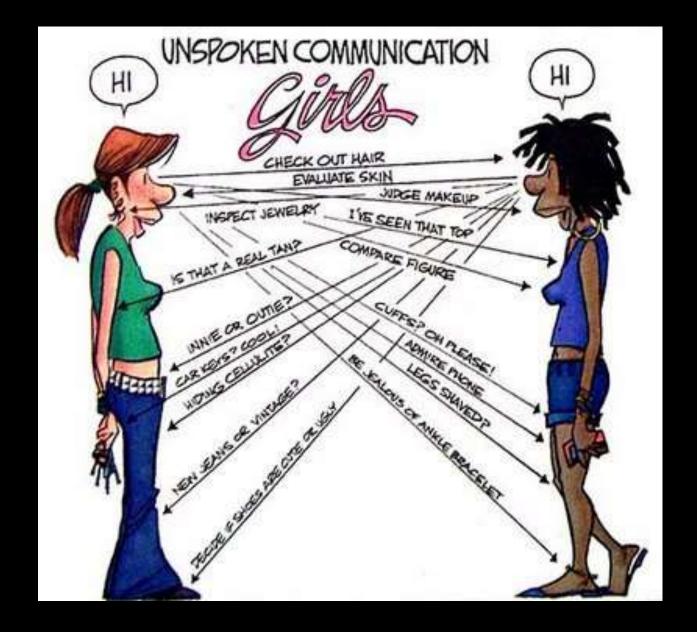

# Striking Differences Between Women & Men

(Reported by Penn Medicine, Proceedings of National Academy of Sciences, 2013)