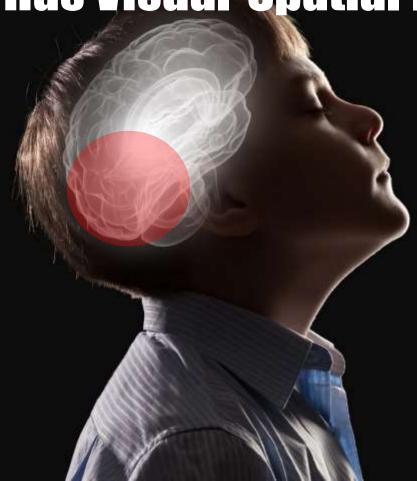

### Teen Male Brain

**Has Visual-Spatial Intuition Earlier** 

THE BACK
DEVELOPS FASTER

**VISUAL-SPATIAL** 

ADVANCED SKILLS IN
LOGICAL
RATIONAL MATTERS