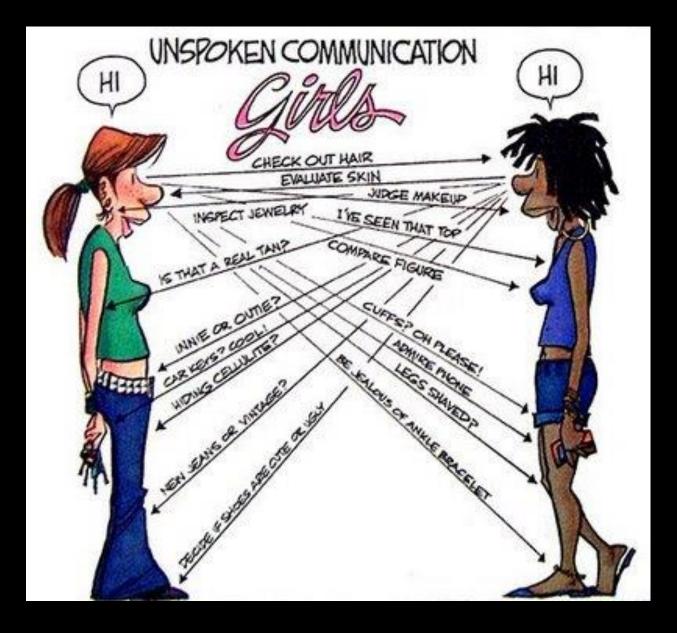

### **S** THERE A GENDER DIFFERENCE?

## Women & Men BRAIN

(Reported by Penn Medicine, Proceedings of National Academy of Sciences, 2013)