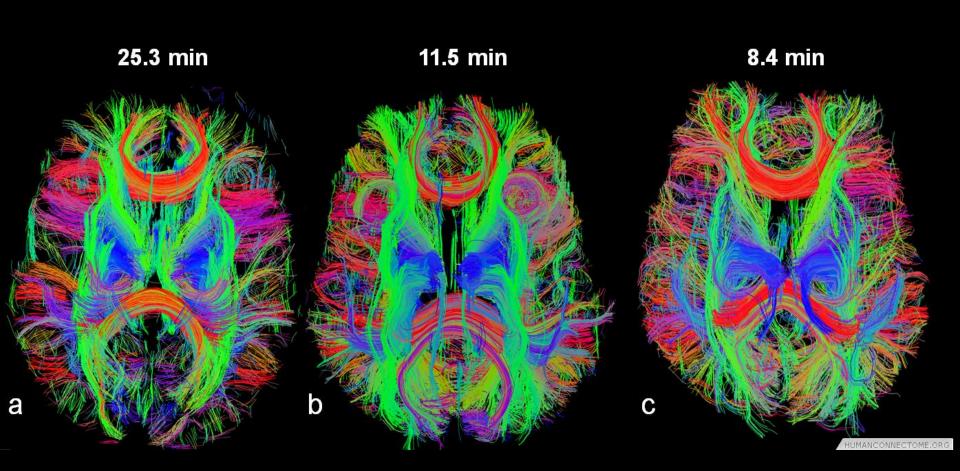

### **Diffusion Tensor Imaging of the Brain**

magnetic resonance imaging that measures restricted diffusion of water that moves along nerve fibers

Source: The Human Connectome Project

### **Inside the Connectome**